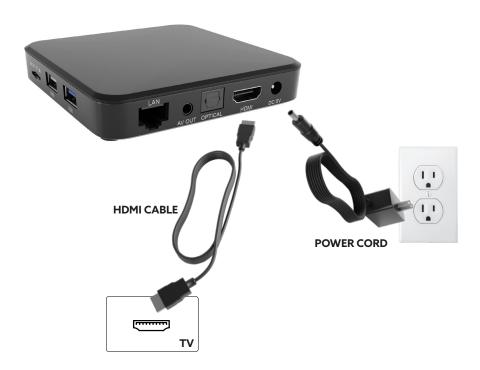

#### **CONNECT YOUR TDS TV+ RECEIVER**

## PREFER TO WATCH A VIDEO?

Visit OurTDS.com/FAQ/TV+Setup or scan this QR code using your smartphone camera.

- 1 Connect one end of the HDMI cable to the receiver's HDMI input. Connect the other end to your TV's HDMI input.
- 2 Plug one end of the power cord into the 12V DC input on your receiver. Plug the other end into a standard power (wall) outlet.
- 3 Turn on your TV and switch to the correct input (HDMI). You can change your input using the source/input button on your TV or your TV's remote control.
- 4 Install the batteries in your TDS TV+ remote control.
- 5 Using the TDS TV+ remote, follow the on-screen instructions to complete setup. Have your Google account login handy for a better TDS TV+ experience.
- 6 Visit TDS TV+ Topics in On Demand. The TDS TV+ viewing experience is unlike traditional TV viewing. The short orientation video includes lots of helpful information.